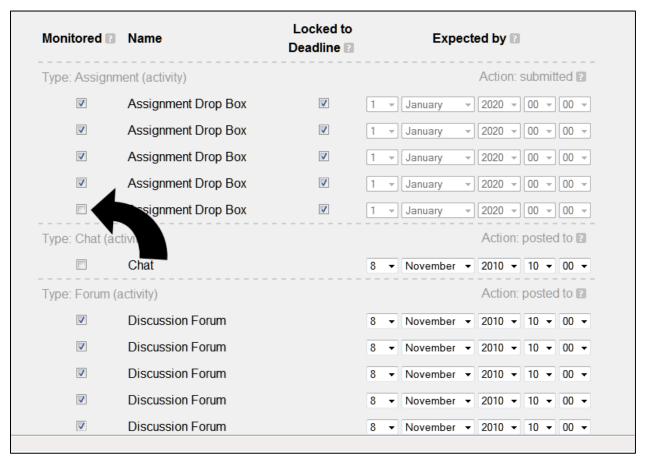

## **Sample Screens**

Progress Bar Before Configuration

Activities to be Monitored

Progress Bar Block After Configuration